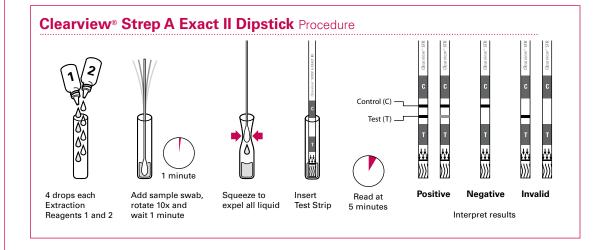

|
| Specificity      | 95%                                                    | 98%                                     | 92.8%                             |
| Procedural Steps | 5                                                      | 5                                       | 10                                |
| Time to Result   | 5 minutes                                              | 5 minutes                               | 7 minutes                         |
| Shelf Life       | 24 months                                              | 18 months                               | 12 months                         |
| Storage          | Room Temperature                                       | Room Temperature                        | Room Temperature                  |





www.alere.com

# Contact your local Account Executive 877-441-7440 | alere.com

© 2011 Alere. All rights reserved. The Alere Logo, Alere and Clearview are trademarks of the Alere group of companies. All other trademarks referenced are trademarks of their respective owners. PN: 12000290-01 9/11