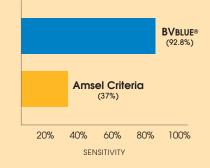

## FEATURES:

- ACCURATE; 92.8% sensitive, 98% specific vs. gram strain
- ✓ FAST; <1 minute hands-on time</p>
- ✓ OBJECTIVE; Instant color change provides clear, easy-to-read results
- ✓ COMPREHENSIVE; Detects vaginitis caused by Gardnerella, Bacteroides, Prevotella, and Mobiluncus
- WORLD-CLASS TECHNICAL SUPPORT; Staffed with certified medical technologists and skilled professionals