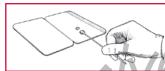

#### Performing the test is easy.

**1.** Place sample swab into device.

2. Add reagent to swab, then close device.

# Reading the test couldn't be easier.

TM One line = **negative** 

Two lines = **positive** 

3. Read at 15 minutes.