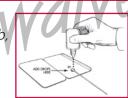

#### Performing the test is easy.

**1.** Place sample swab into device.

2. Add reagent to swab, then close device.

# Reading the test couldn't be easier.

TM One line = **negative** 

Two lines = **positive** 

3. Read at 15 minutes.