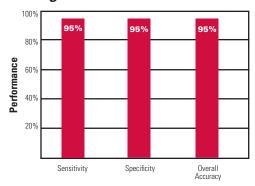

- **Highly accurate** 95% sensitivity and specificity; treat with confidence
- Easy-to-use Easy to manage and train; minimizes operator error
- Results in 15 minutes or less Faster throughput in lab or Emergency Room; aiding in rapid, focused therapy
- Room temperature storage Doesn't take up valuable refrigerator space

#### BinaxNOW® Legionella Performance

Package Insert Data\* - Urine

\*Compared with culture.

See product insert for complete performance characteristics.