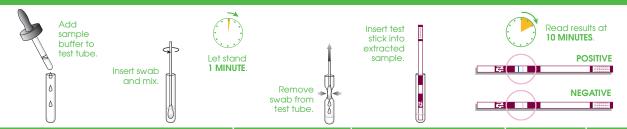

## **TEST PROCEDURE / RESULTS**

| DESCRIPTION                                                   | CONFIGURATION | CATALOG #                                  | STORAGE   | CPT CODE |
|---------------------------------------------------------------|---------------|--------------------------------------------|-----------|----------|
| OSOM® TRICHOMONAS RAPID TEST TRICHOMONAS POSITIVE CONTROL KIT | 25 TESTS      | 181 OR 181E (CE MARKED)<br>182 (CE MARKED) | ROOM TEMP | 87808QW  |
| OSOM® VAGINITIS TRANSPORT SYSTEM (TRICH & BV)                 | 50 SWAB SETS  | 185                                        | ROOM TEMP |          |