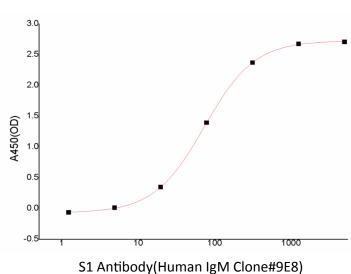

## i-2019-nCoV Spike mAb (IgG and IgM Controls)

Cat No.: COV-19-POS-QTRL-SET

**Description** The product contains two isotype antibody clone Human IgG and IgM, which can recognizes

2019-nCoV S-RBD Proteins.

**Source** Cultured in vitro under conditions free from animal derived components.

**Product components** Anti-2019-nCoV S1 Antibody(Human IgG Clone#5D9); Anti-2019-nCoV S1 Antibody(Human IgM

Clone#9E8)

## Elisa assay(S-RBD binding)