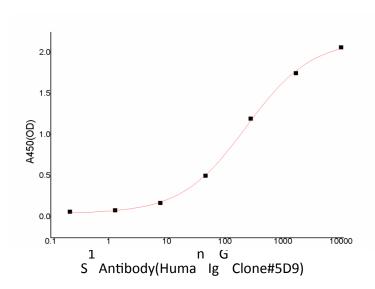

## i-2019-nCoV Spike mAb (IgG and IgM Controls)

Cat No.: COV-19-POS-QTRL-SET

**Description** The product contains two isotype antibody clone Human IgG and IgM, which can recognizes

2019-nCoV S-RBD Proteins.

**Source** Cultured in vitro under conditions free from animal derived components.

**Product components** Anti-2019-nCoV S1 Antibody(Human IgG Clone#5D9); Anti-2019-nCoV S1 Antibody(Human IgM

Clone#9E8)

## Elisa assay(S-RBD binding)