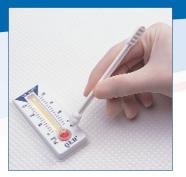

# Q.E.D. Rapid Saliva Alcohol Testing 3 Easy Steps to Quantitative Results

1. Swab mouth to collect saliva.

2. Insert collector into test.

3. Read color bar.