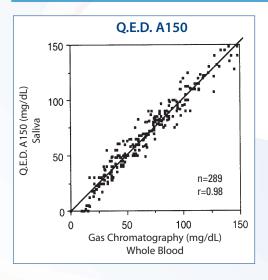

# On-Site Simplicity with Clinical Lab Accuracy . . .

The Q.E.D. test can be used as an accurate screen in place of blood tests. In clinical trials, saliva alcohol levels measured with the Q.E.D. tests demonstrated high correlation to blood analyzed by gas chromatography (r=0.98)<sup>1</sup> and produced no false positive or false negative results<sup>2</sup>.