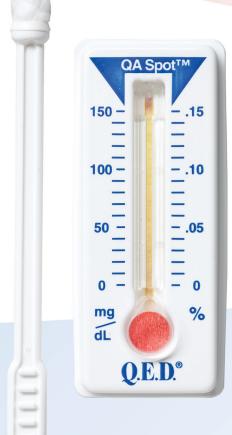

# The On-The-Spot Leader in Saliva Alcohol Testing

- Simple
- Accurate
- Reliable
- FDA Cleared
- DOT-Approved
- CLIA-Waived

The Q.E.D. Saliva Alcohol Test is the "on-the-spot leader" in the rapid, accurate and quantitative determination of alcohol in saliva. With a high correlation to blood-alcohol levels, Q.E.D. has a testing range of 0-145 mg/dL and provides quantitative results in minutes.

# It's Reliable, Fast, Simple . . .

- Non-invasive
- Quantitative results in minutes
- · Reads like a thermometer
- · No instrumentation
- · Long shelf life
- Built-in QA Spot<sup>™</sup> assures quality control for every test