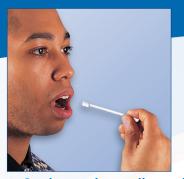

# Q.E.D. Rapid Saliva Alcohol Testing 3 Easy Steps to Quantitative Results

1. Swab mouth to collect saliva.

2. Insert collector into test.

3. Read color bar.